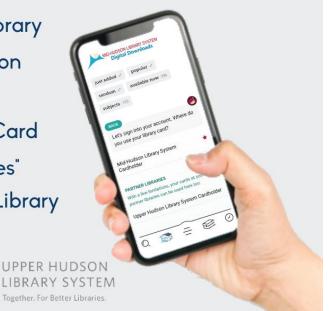

## **Upper Hudson Library System** cardholders now have access to even more books!

Thanks to our new Reciprocal Lending Agreement with the Mid-Hudson Library system, you can use your library card to borrow select materials from Mid-Hudson's Overdrive collection.

## Try it in the App:

- 1.Go to MENU > Add Library
- 2. Search for "Mid-Hudson Library System"

3. Tap Sign In With My Card

4. Under "Partner Libraries" select Upper Hudson Library System and sign in

## Try it on the website at <u>www.libbyapp.com</u>:

- 1. At the top of the page, select the "Partner libraries drop-down menu
- 2. Select "Mid-Hudson Library System"
- 3. Select "Upper Hudson Library System Cardholder" from the dropdown menu and sign in