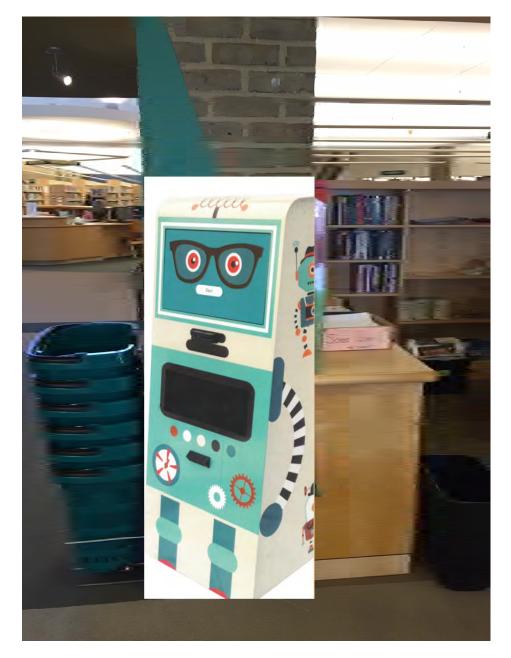

H. Narang asked about self-check kiosks, and G. Kirkpatrick said C. Stollar Peters is ready to share her research on the topic.