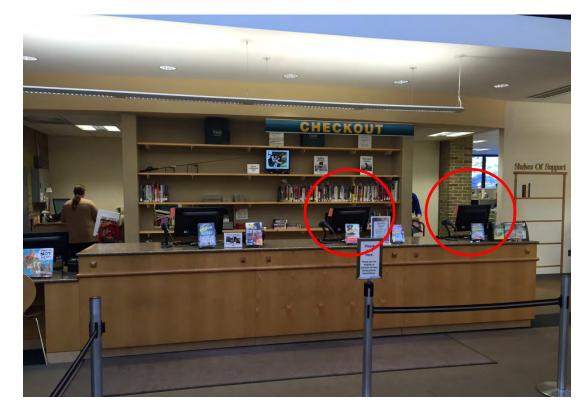

H. Narang asked about self-check kiosks, and G. Kirkpatrick said C. Stollar Peters is ready to share her research on the topic.