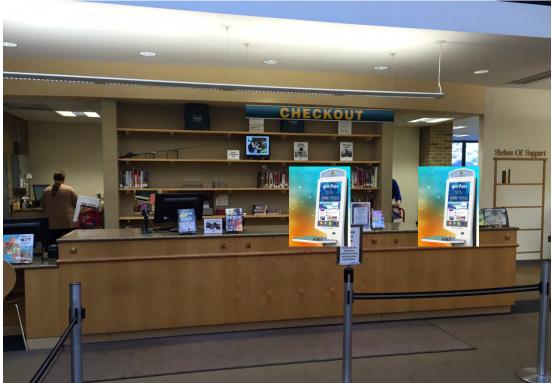

H. Narang asked about self-check kiosks, and G. Kirkpatrick said C. Stollar Peters is ready to share her research on the topic.