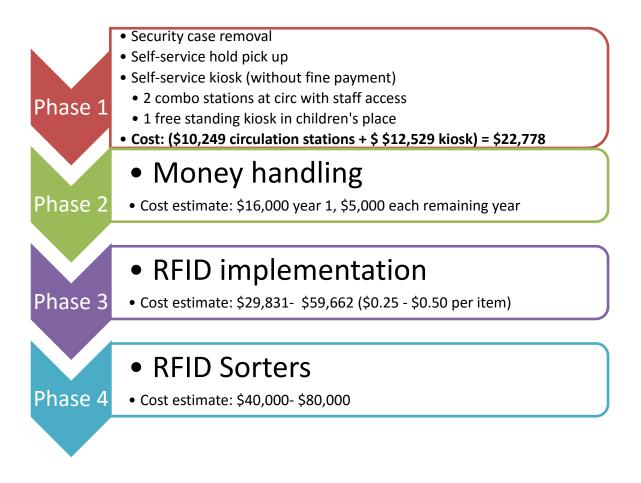

H. Narang asked about self-check kiosks, and G. Kirkpatrick said C. Stollar Peters is ready to share her research on the topic.