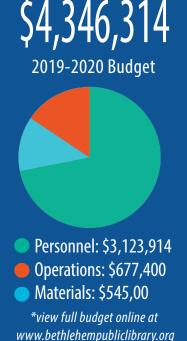

## 2018-19 ANNUAL REPORT BETHLEHEM PUBLIC LIBRARY

Library visits **310,464** 

Population: 28,243





Social media followers



9,929
Outreach attendance

118,881

24,838







## AND MORE ...

- A Seed Library was introduced in early spring 2019
- Two Makerspaces available: Studio and Tech Room
- Pop-Up Library increased our visibility in the community
- Friends-sponsored pet adoption, book sale, concerts and more!
- Summer Reading boasts strong participation with new format
- Library Board begins Long Range Planning process

518-439-9314 • www.bethlehempubliclibrary.org

<sup>\*</sup> Information based primarily on fiscal year totals in the June 2018-19 monthly report.