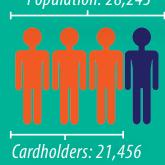

## 2018-19 ANNUAL REPORT BETHLEHEM PUBLIC LIBRARY

Library visits **310,464** 

Population: 28,243

Social media followers

9,929
Outreach attendance

118,881

24,838