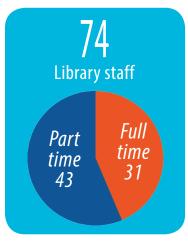

## 2018-19 ANNUAL REPORT BETHLEHEM PUBLIC LIBRARY

Library visits **310,464** 

Population: 28,243

Social media followers

9,929
Outreach attendance

118,881

24,838