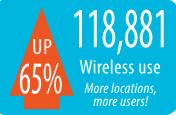

## 2018-19 ANNUAL REPORT BETHLEHEM PUBLIC LIBRARY

Library visits **310,464** 

Population: 28,243

Social media followers

9,929
Outreach attendance

118,881

24,838