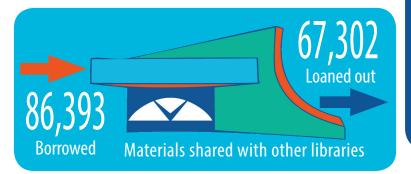

## 2018-19 ANNUAL REPORT BETHLEHEM PUBLIC LIBRARY

Library visits **310,464** 

Population: 28,243





Social media followers



9,929
Outreach attendance

118,881

24,838







## AND MORE ...

- A Seed Library was introduced in early spring 2019
- Two Makerspaces available: Studio and Tech Room
- Pop-Up Library increased our visibility in the community
- Friends-sponsored pet adoption, book sale, concerts and more!
- Summer Reading boasts strong participation with new format
- Library Board begins Long Range Planning process

518-439-9314 • www.bethlehempubliclibrary.org

<sup>\*</sup> Information based primarily on fiscal year totals in the June 2018-19 monthly report.