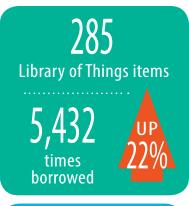

## 2018-19 ANNUAL REPORT BETHLEHEM PUBLIC LIBRARY

Library visits **310,464** 

Population: 28,243

Social media followers

9,929
Outreach attendance

118,881

24,838