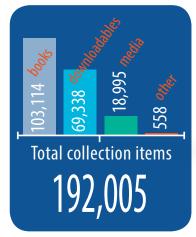

## 2018-19 ANNUAL REPORT BETHLEHEM PUBLIC LIBRARY

Library visits **310,464** 

Population: 28,243





Social media followers



9,929
Outreach attendance

118,881

24,838







## AND MORE ...

- A Seed Library was introduced in early spring 2019
- Two Makerspaces available: Studio and Tech Room
- Pop-Up Library increased our visibility in the community
- Friends-sponsored pet adoption, book sale, concerts and more!
- Summer Reading boasts strong participation with new format
- Library Board begins Long Range Planning process

518-439-9314 • www.bethlehempubliclibrary.org

<sup>\*</sup> Information based primarily on fiscal year totals in the June 2018-19 monthly report.