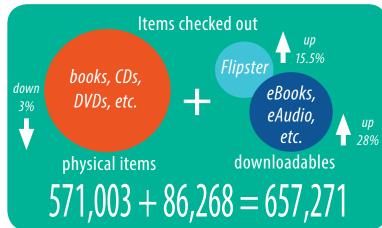

## 2018-19 ANNUAL REPORT BETHLEHEM PUBLIC LIBRARY

Library visits **310,464** 

Population: 28,243

Social media followers

9,929
Outreach attendance

118,881

24,838